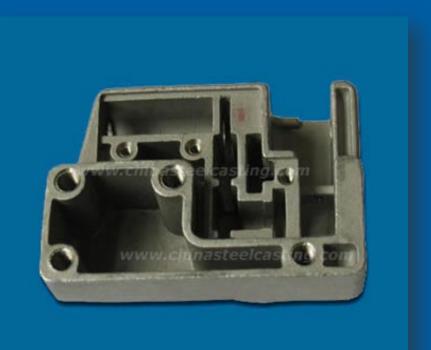

The Detail of stainless steel precision cast marine part, marine part of stainless steel investment casting: Model No: stainless steel precision cast marine part - 03 Casting series: stainless steel investment casting Casting Material: stainless steel #304 Casting type: silica sol precision casting Lead time of die casting mold: 25 days Post treatment: acid cleaning Precision Machining: drilling and milling Product Origin: China Brand Name: Cinda steel investment casting Price Terms: FOB Ningbo Payment Terms: T/T,L/C Supply Ability: 30,000-40,000sets/month Die casting mold lead time: around 30 days If you want to purchase or know more information about stainless steel investment cast marine part -03, please