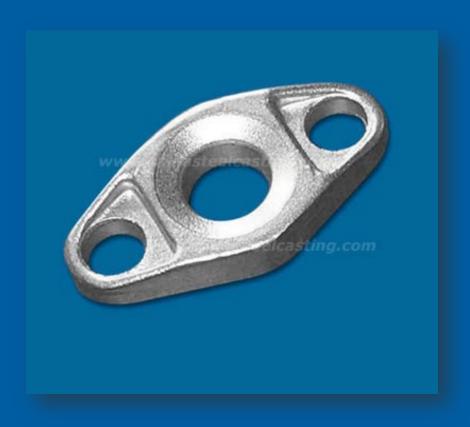

Steel cast coupling

Steel cast kitchen part

Steel cast valve

Steel cast marine hardware

Steel building hardware

Steel machinery parts

The Detail of stainless steel precision cast marine part, marine part of stainless steel investment casting:

Model No: stainless steel precision cast marine part - 04

Casting series: stainless steel investment casting

Casting Material: stainless steel #304
Casting type: silica sol precision casting
Lead time of die casting mold: 25 days