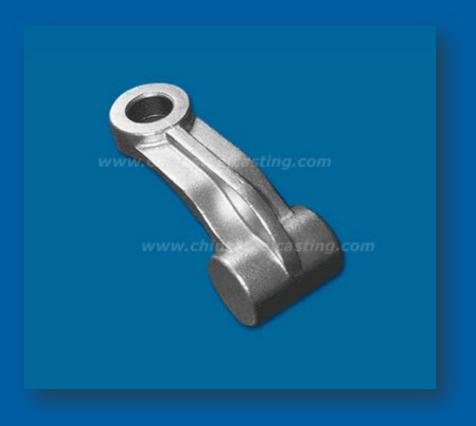

The Detail of stainless steel precision cast part, marine part of stainless steel investment casting: Model No: stainless steel precision cast part - 02 Casting series: stainless steel investment casting Casting Material: stainless steel #304 Casting type: silica sol precision casting Lead time of die casting mold: 25 days Post treatment: acid cleaning Precision Machining: drilling and milling Product Origin: China Brand Name: Cinda steel investment casting Price Terms: FOB Ningbo Payment Terms: T/T,L/C Supply Ability: 30,000-40,000sets/month Die casting mold lead time: around 30 days If you want to purchase or know more information about stainless steel investment cast part -02, please contact us!