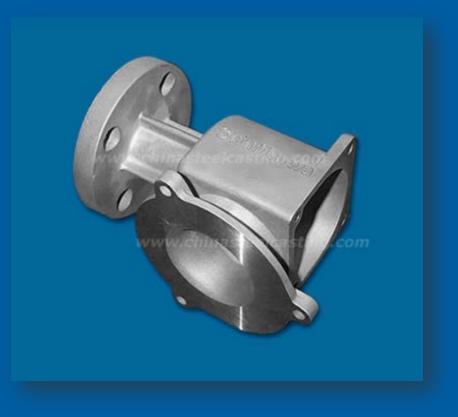

The Detail of stainless steel precision cast valve, valve of stainless steel investment casting: Model No: stainless steel precision cast valve-08 Casting series: stainless steel investment casting Casting Material: stainless steel #304 Casting type: silica sol precision casting Lead time of die casting mold: 25 days Post treatment: acid cleaning Precision Machining: drilling and milling by machining center Product Origin: China Brand Name: Cinda steel investment casting Price Terms: FOB Ningbo Payment Terms: T/T,L/C Supply Ability: 30,000-40,000sets/month Die casting mold lead time: around 30 days If you want to purchase or know more information about stainless steel investment cast valve - 08, please contact us!