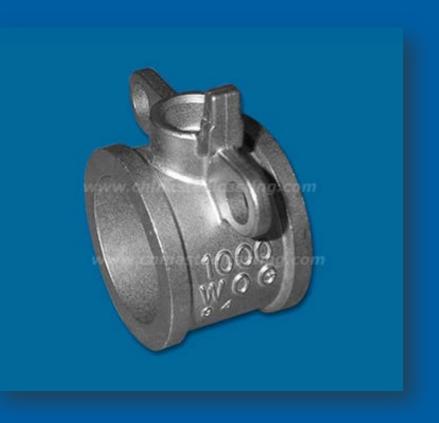

The Detail of stainless steel precision cast valve, valve of stainless steel investment casting: Model No: stainless steel precision cast valve-10 Casting series: stainless steel investment casting Casting Material: stainless steel #304 Casting type: silica sol precision casting Lead time of die casting mold: 25 days Post treatment: acid cleaning Precision Machining: drilling and milling by machining center Product Origin: China Brand Name: Cinda steel investment casting Price Terms: FOB Ningbo Payment Terms: T/T,L/C Supply Ability: 30,000-40,000sets/month Die casting mold lead time: around 30 days If you want to purchase or know more information about stainless steel investment cast valve - 10, please contact us!