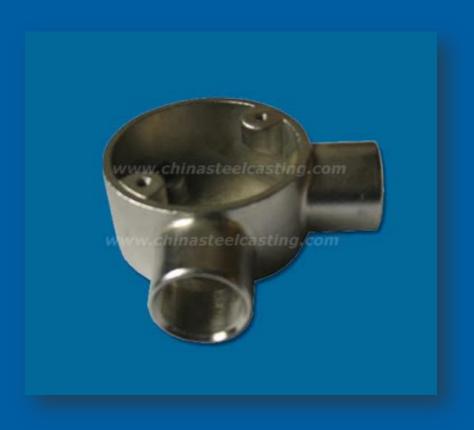

Steel cast coupling

Steel cast kitchen part

Steel cast valve

Steel cast marine hardware

Steel building hardware

Steel machinery parts

The Detail of stainless steel precision cast valve, valve of stainless steel investment casting:

Model No: stainless steel precision cast valve-13 Casting series: stainless steel investment casting

Casting Material: stainless steel #304
Casting type: silica sol precision casting
Lead time of die casting mold: 25 days

Post treatment: acid cleaning

Precision Machining: drilling and milling by machining center

Product Origin: China

Brand Name: Cinda steel investment casting

Price Terms: FOB Ningbo Payment Terms: T/T,L/C

Supply Ability: 30,000-40,000sets/month
Die casting mold lead time: around 30 days